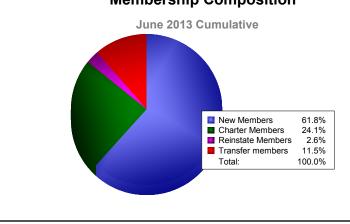

| Year                   | New<br>Clubs | Dropped<br>Clubs | Gain/<br>Loss<br>Clubs | New<br>Members | Charter<br>Members | Reinstate<br>Members | Transfer<br>Members  | Total<br>Member<br>Added | Total<br>Members<br>Dropped | Gain/<br>Loss<br>Members |  |
|------------------------|--------------|------------------|------------------------|----------------|--------------------|----------------------|----------------------|--------------------------|-----------------------------|--------------------------|--|
| 2008-2009              | 1            | 0                | 1                      | 92             | 20                 | 11                   | 17                   | 140                      | -183                        | -43                      |  |
| 2009-2010              | 3            | 0                | 3                      | 136            | 70                 | 12                   | 23                   | 241                      | -214                        | 27                       |  |
| 2010-2011              | 0            | -4               | -4                     | 97             | 0                  | 4                    | 24                   | 125                      | -208                        | -83                      |  |
| 2011-2012              | 4            | -1               | 3                      | 175            | 95                 | 4                    | 18                   | 292                      | -193                        | 99                       |  |
| 2012-2013              | 2            | -2               | 0                      | 118            | 46                 | 5                    | 22                   | 191                      | -209                        | -18                      |  |
| Average                | 2            | -1               | 1                      | 124            | 46                 | 7                    | 21                   | 198                      | -201                        | -4                       |  |
| 4                      |              |                  |                        |                | Club               | )S                   |                      |                          |                             | ]                        |  |
| 3<br>2<br>1            |              |                  | 3                      | 3              |                    |                      | 4                    | 3 2                      |                             |                          |  |
| 0                      | 1 0          | 1                | C                      |                |                    | E de                 | -1                   |                          | -2                          |                          |  |
| -2<br>-3               |              |                  |                        |                | -4                 | -4                   |                      |                          |                             |                          |  |
| -4                     | 2008-20      | 200              | 2009-                  | 2010           | 2010-2             | 011                  | 2011-2012            | )                        | 2012-2013                   |                          |  |
|                        | 2000-20      | 009              | 2009-                  | 2010           | 2010-2             | 011                  | 2011-2012            | <u>_</u>                 | 2012-2013                   |                          |  |
|                        |              |                  | New C                  | lubs           | Dropped            | Clubs 🗧 Ga           | ain/Loss Clu         | ıbs                      |                             |                          |  |
|                        |              |                  |                        |                |                    |                      |                      |                          |                             |                          |  |
|                        |              |                  |                        |                | Meml               | oers                 |                      |                          |                             |                          |  |
| 300 🦳                  |              |                  |                        |                |                    |                      |                      |                          |                             |                          |  |
| 200                    |              |                  |                        |                |                    |                      |                      |                          |                             |                          |  |
|                        |              |                  | 241                    |                |                    |                      | 292                  |                          |                             |                          |  |
| 100                    | 140          |                  | 241                    | 27             | 125                |                      |                      | 99 1                     | 91                          |                          |  |
| 0                      |              | -43              |                        |                |                    |                      |                      | 33                       |                             | 18                       |  |
| -100                   | -18          |                  |                        |                |                    | -83                  | -193                 |                          |                             |                          |  |
|                        |              |                  |                        | 214            | -20                |                      | -155                 |                          | -209                        |                          |  |
| -200                   |              |                  |                        |                |                    |                      |                      |                          |                             |                          |  |
| -300                   | 2008-2       | 2009             | 2009                   | )-2010         | 2010-2             | 2011                 | 2011-20              | 12                       | 2012-2013                   |                          |  |
|                        |              |                  | mbers A                |                | Members            |                      | Gain/Loss            | Members                  |                             |                          |  |
|                        |              |                  |                        |                |                    |                      |                      |                          |                             |                          |  |
| Membership Composition |              |                  |                        |                |                    |                      | Gender Comparison    |                          |                             |                          |  |
| June 2013 Cumulative   |              |                  |                        |                |                    |                      | June 2013 Cumulative |                          |                             |                          |  |